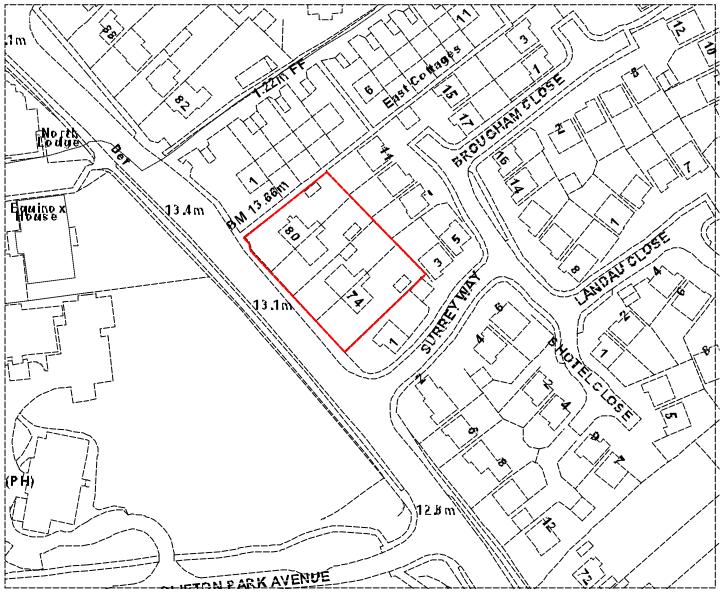

## 07/01853/FUL

## 74-80 Shipton Road

| Legend |  |  |  |   |  |  |  |
|--------|--|--|--|---|--|--|--|
|        |  |  |  |   |  |  |  |
|        |  |  |  |   |  |  |  |
|        |  |  |  | İ |  |  |  |
|        |  |  |  | İ |  |  |  |
|        |  |  |  | į |  |  |  |
| Î<br>Î |  |  |  |   |  |  |  |
| ļ      |  |  |  |   |  |  |  |

Reproduced from the Ordnance Survey map with the permission of the Controller of Her Majesty's Stationery Office © Crown Copyright 2000.

Unauthorised reproduction infringes Crown Copyright and may lead to prosecution or civil proceedings.